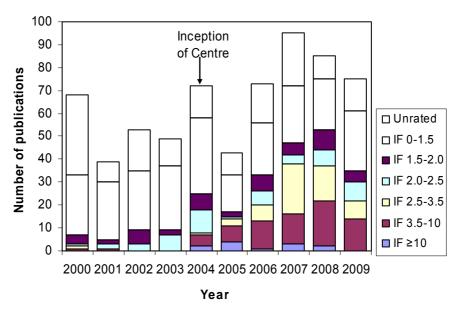

#### **Objective**

The research strategy of the CoE has been aligned to a medium-term goal of producing world-class research outputs, measured as the number of papers published in international peer-reviewed journals with high SCI impact factor ratings. To meet this goal, the CoE SLA 4 has a target of publishing  $\geq$  40 peer-reviewed publications per year, with an average of  $\geq$  2 papers with an impact rating  $\geq$  10 and  $\geq$  10 papers with an impact rating  $\geq$  3.5 each year during 2009-2011 (Fig. 1).

FitzPatrick Institute publications in SCI-rated journals, 2000-2009

Fig. 1. Trend in the quality of CoE publications (measured by journal 'Impact Factors') before and since the establishment of the Centre of Excellence. IF = Impact Factor. To place the figure in perspective, only five life sciences journals (including Science and Nature) have impact factors >10.